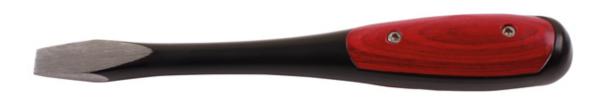

## Classic Wooden Handle Screwdriver - Flat 9mm x 160mm

Classic wooden handle screwdriver with flat tip 9mm x 160mm

## **Additional Information**

- Classic wooden handle screwdriver for the Classic toolbox.
- Flat tip: 9mm x 160mm long.
- Blade manufactured from heat treated IC55 Steel.
- Other sizes available 9.5mm (Part No. 77146), 10mm (Part No. 77147), 10.5mm (Part No. 77148).
- · Gunson Tools for the Classic Enthusiast.