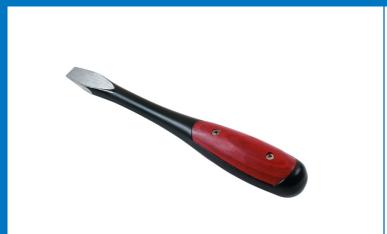

## Classic Wooden Handle Screwdriver - Flat 9mm x 160mm

Classic wooden handle screwdriver with flat tip 9mm x 160mm

## **Additional Information**

- Classic wooden handle screwdriver for the Classic toolbox.
- Flat tip: 9mm x 160mm long.
- Blade manufactured from heat treated IC55 Steel.
- Other sizes available 9.5mm (Part No. 77146), 10mm (Part No. 77147), 10.5mm (Part No. 77148).
- · Gunson Tools for the Classic Enthusiast.