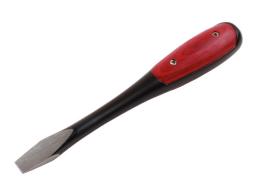

## Classic Wooden Handle Screwdriver - Flat 9mm x 160mm

Classic wooden handle screwdriver with flat tip 9mm x 160mm

## **Additional Information**

- Classic wooden handle screwdriver for the Classic toolbox.
- Flat tip: 9mm x 160mm long.
- Blade manufactured from heat treated IC55 Steel.
- Other sizes available 9.5mm (Part No. 77146), 10mm (Part No. 77147), 10.5mm (Part No. 77148).
- · Gunson Tools for the Classic Enthusiast.